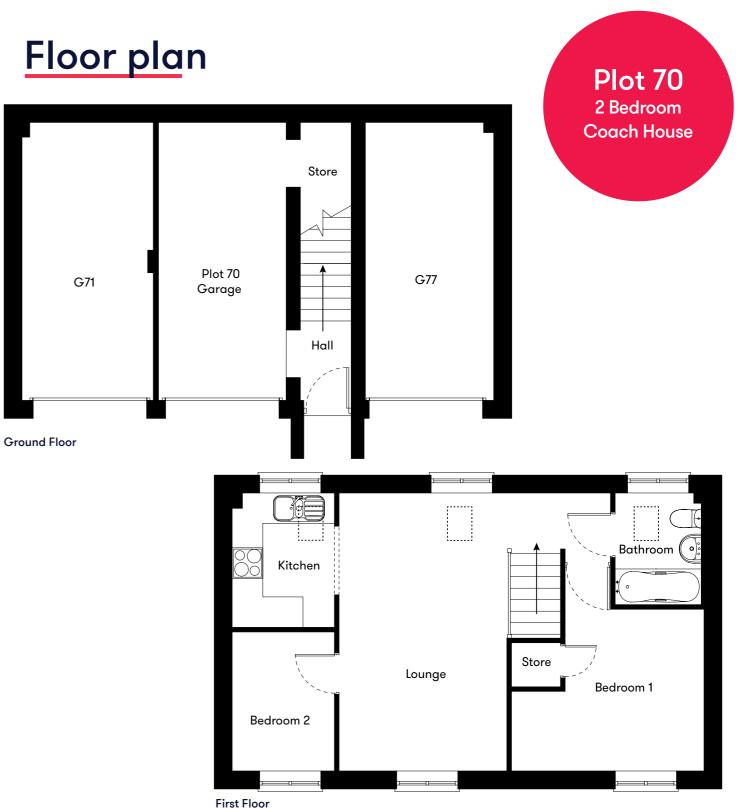

### Contact us for more information

\*Including buildings insurance. Service charge to be confirmed.

Plot House type

70

Telephone: 01752 856037 Email: newhomes@livewest.co.uk

| House type                                           | Open Market Value | 30% Share | Rent*   |
|------------------------------------------------------|-------------------|-----------|---------|
| 2 bedroom coach house with garage + 1 parking spaces | £180,000          | £54,000   | £288.67 |