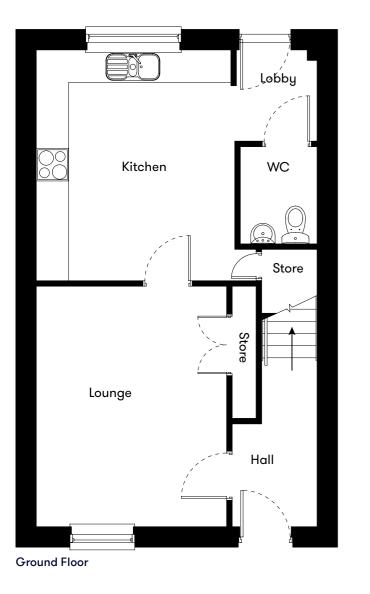

# Floor plan

| Plot | House type                                        | Open Market Value | 40% Share | Rent*       |
|------|---------------------------------------------------|-------------------|-----------|-------------|
| 63   | 3 bedroom end terrace house with 2 parking spaces | -                 | -         | UNDER OFFER |