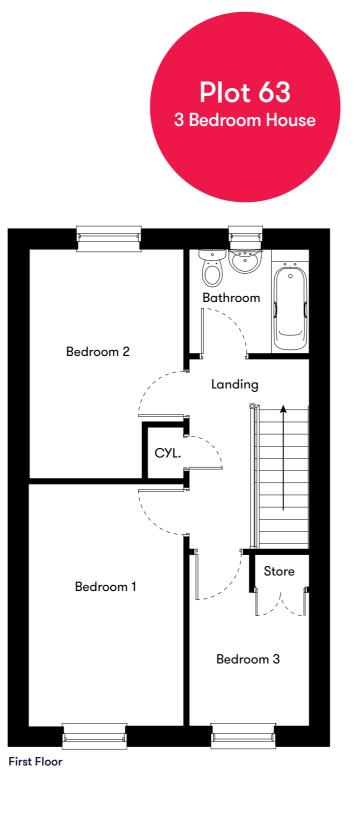

# Floor plan

| Plot | House type                                        | Open Market Value | 40% Share | Rent*       |
|------|---------------------------------------------------|-------------------|-----------|-------------|
| 63   | 3 bedroom end terrace house with 2 parking spaces | -                 | -         | UNDER OFFER |