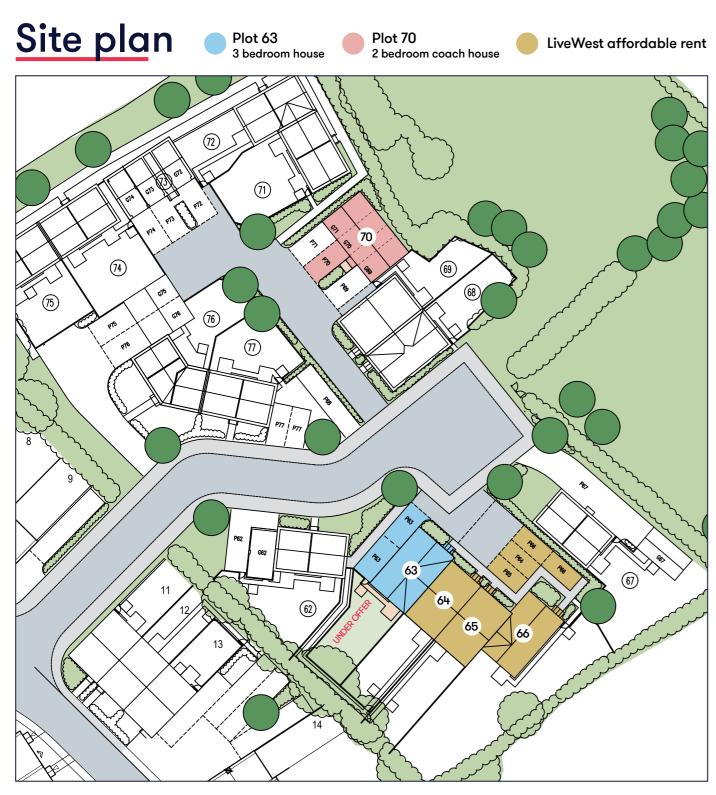

## Parkdale Goonhavern

An exciting opportunity to purchase a two or three bedroom home in the sought after village of Goonhavern. Close to the popular Perranporth beach, the village itself offers primary schooling and local amenities whilst being only 2.5 miles from the A30.