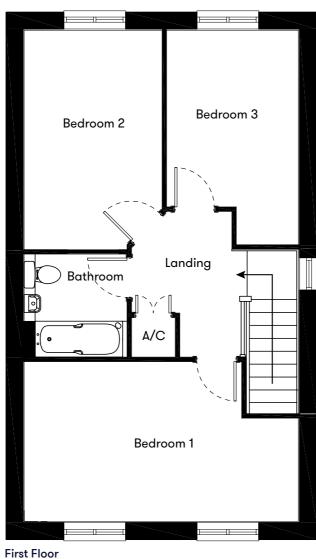

### Floor plan

**Ground Floor** 

| Plot | House type                                          | Open Market Value | 40% Share | Rent*   |
|------|-----------------------------------------------------|-------------------|-----------|---------|
| 14   | 3 bedroom semi detached house with 2 parking spaces | £260,000          | £104,000  | £355.47 |

<sup>\*</sup>Including buildings insurance and service charge.