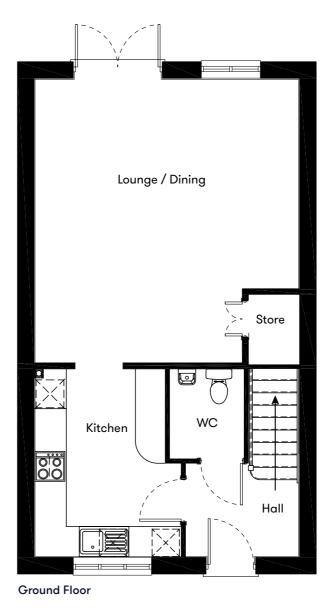

### Floor plan

**Ground Floor** 

| Plot | House type                                          | Open Market Value | 40% Share | Rent*   |
|------|-----------------------------------------------------|-------------------|-----------|---------|
| 14   | 3 bedroom semi detached house with 2 parking spaces | £260,000          | £104,000  | £355.47 |