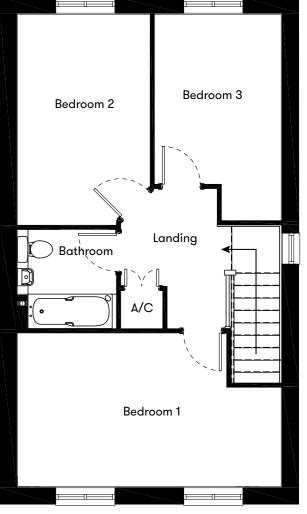

### Floor plan

First Floor

| Plot | House type                                          | Open Market Value | 40% Share | Rent*    |
|------|-----------------------------------------------------|-------------------|-----------|----------|
| 51   | 3 bedroom semi detached house with 2 parking spaces | £250,000          | £100,000  | £342.97  |
| 52   | 3 bedroom semi detached house with 2 parking spaces | -                 | -         | RESERVED |