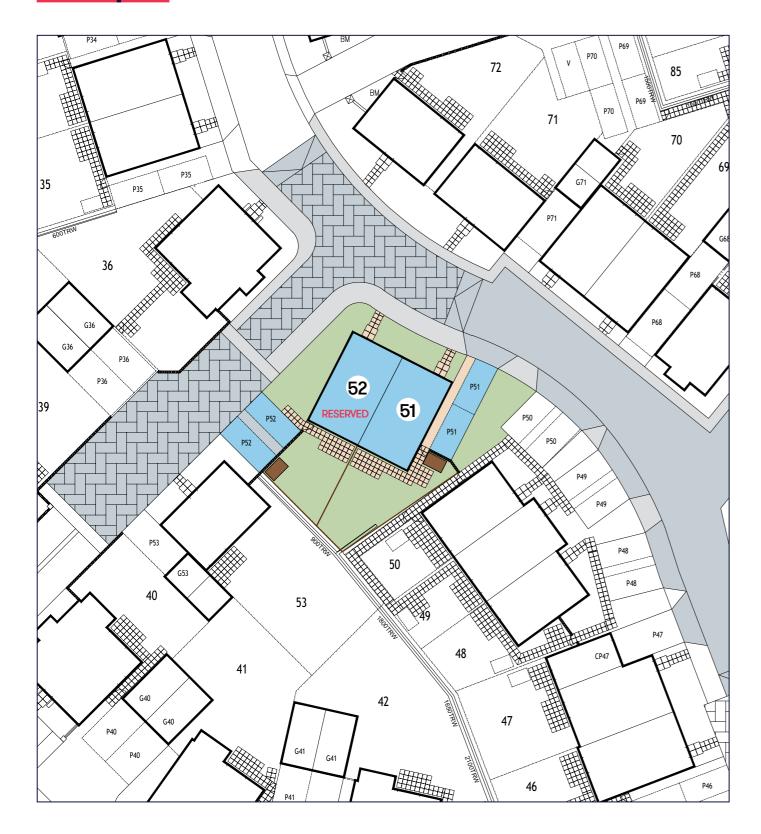

## Site plan

### Floor plan

First Floor

| Plot | House type                                          | Open Market Value | 40% Share | Rent*    |
|------|-----------------------------------------------------|-------------------|-----------|----------|
| 51   | 3 bedroom semi detached house with 2 parking spaces | £250,000          | £100,000  | £342.97  |
| 52   | 3 bedroom semi detached house with 2 parking spaces | -                 | -         | RESERVED |