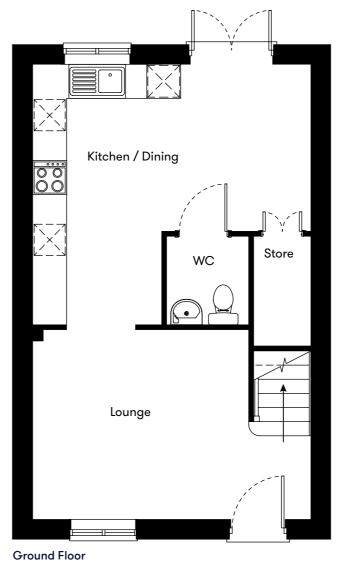

### Floor plan

**Ground Floor** 

| Plot | House type                                          | Open Market Value | 40% Share | Rent*   |
|------|-----------------------------------------------------|-------------------|-----------|---------|
| 14   | 3 bedroom semi detached house with 2 parking spaces | £260,000          | £104,000  | £355.47 |

<sup>\*</sup>Including buildings insurance and service charge.