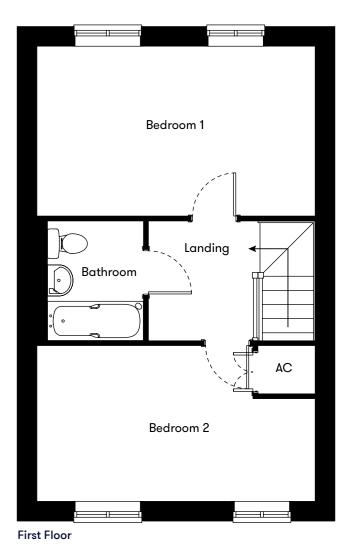

### Floor plan

**Plots** 15, 79 & 80 2 Bedroom Houses

| Plot | House type                                          | Open Market Value | 40% Share | Rent*   |
|------|-----------------------------------------------------|-------------------|-----------|---------|
| 15   | 2 bedroom semi detached house with 2 parking spaces | £210,000          | £84,000   | £292.50 |
| 79   | 2 bedroom semi detached house with 2 parking spaces | £210,000          | £84,000   | £292.50 |
| 80   | 2 bedroom semi detached house with 2 parking spaces | £210,000          | £84,000   | £292.50 |

<sup>\*</sup>Including buildings insurance and service charge.

Contact us for more information

Telephone: 01752 856037

Email: newhomes@livewest.co.uk

Contact us for more information

Telephone: 01752 856037