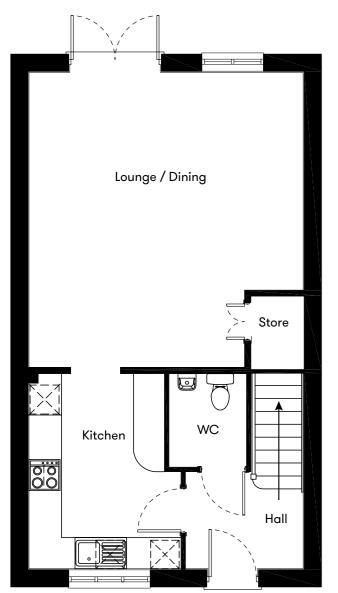

### Floor plan

**Ground Floor** 

| Plot | House type                                          | Open Market Value | 40% Share | Rent*   |
|------|-----------------------------------------------------|-------------------|-----------|---------|
| 14   | 3 bedroom semi detached house with 2 parking spaces | £260,000          | £104,000  | £355.47 |