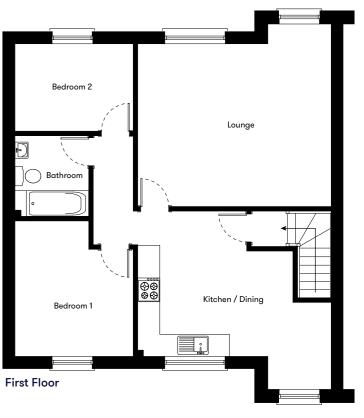

## Floor plan

| Ρ | lot | House type                                                    | Open Market Value | 40% Share | Rent*   |
|---|-----|---------------------------------------------------------------|-------------------|-----------|---------|
| 1 | 1   | 2 bedroom coach house with single garage and 2 parking spaces | £230,000          | £92,000   | £316.78 |
| 1 | 2   | 2 bedroom coach house with single garage and 2 parking spaces | £230,000          | £92,000   | £316.78 |