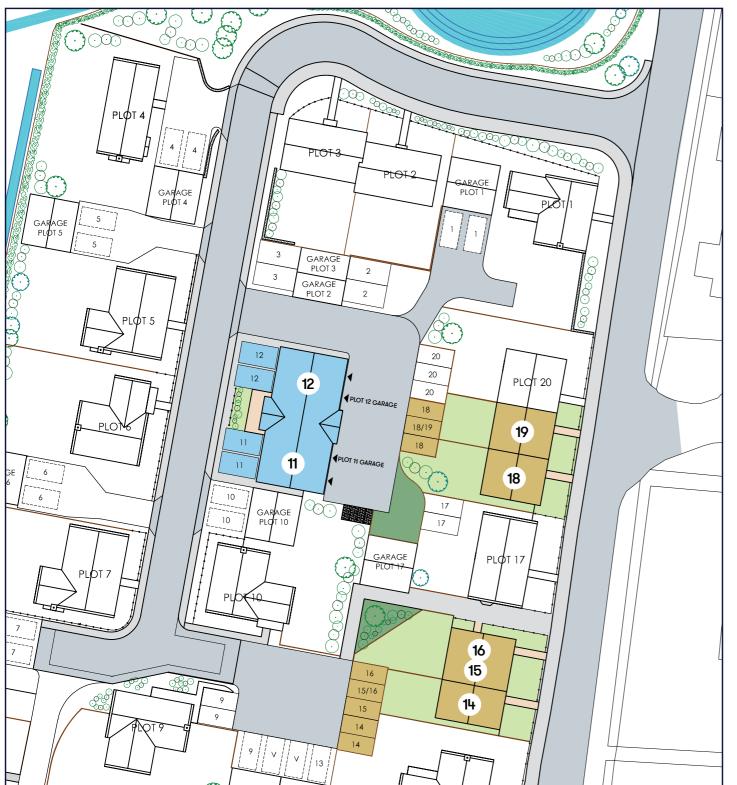

## Norton Sub Hamdon

An exciting opportunity to purchase one of two, 2 bedroom coach houses available in the increasingly popular village of Norton Sub Hamdon.

Situated just five miles west of Yeovil and with easy access to the A303 road networks, you'll find plenty of facilities nearby.

## Floor plan

| Ρ | lot | House type                                                    | Open Market Value | 40% Share | Rent*   |
|---|-----|---------------------------------------------------------------|-------------------|-----------|---------|
| 1 | 1   | 2 bedroom coach house with single garage and 2 parking spaces | £230,000          | £92,000   | £316.78 |
| 1 | 2   | 2 bedroom coach house with single garage and 2 parking spaces | £230,000          | £92,000   | £316.78 |