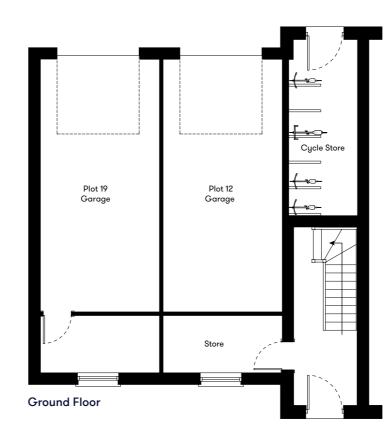

## Floor plan

| Ρ | lot | House type                                                    | Open Market Value | 40% Share | Rent*   |
|---|-----|---------------------------------------------------------------|-------------------|-----------|---------|
| 1 | 1   | 2 bedroom coach house with single garage and 2 parking spaces | £230,000          | £92,000   | £316.78 |
| 1 | 2   | 2 bedroom coach house with single garage and 2 parking spaces | £230,000          | £92,000   | £316.78 |