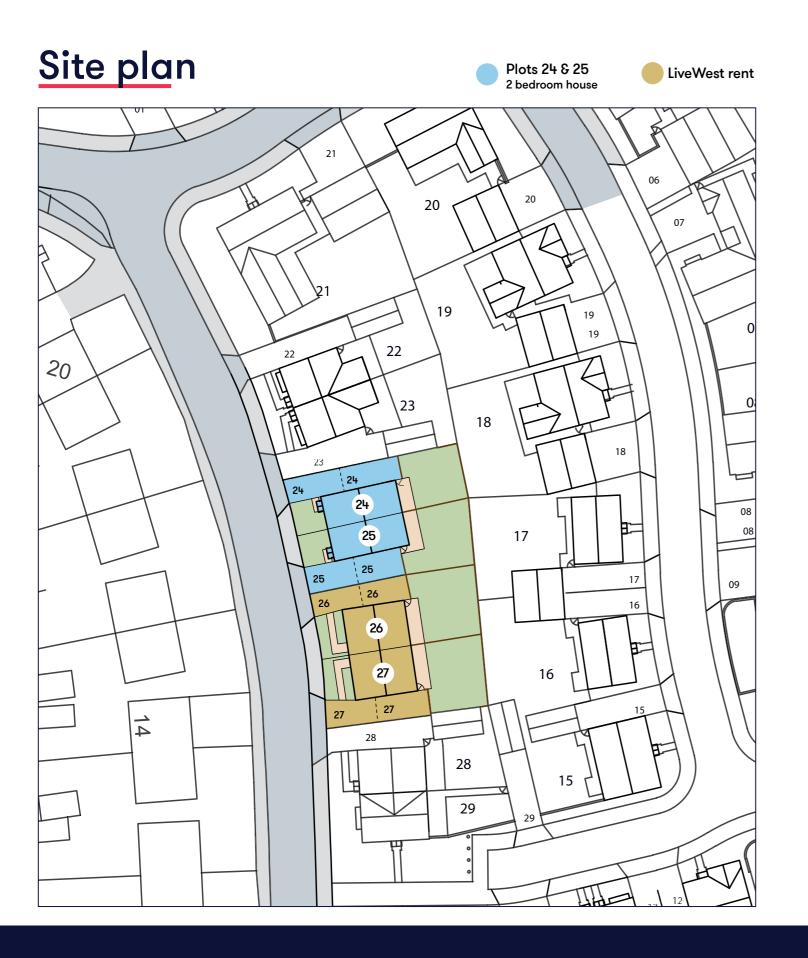

## Plots 24 & 25 2 Bedroom House

First Floor

## Prices start from £70,000

for a 40% share\* of a 2 bedroom house

No stamp duty for first time buyers

Ground Floor

| Plot                                                                  | House type                                          | Open Market Value | 40% Share | Monthly Charge |
|-----------------------------------------------------------------------|-----------------------------------------------------|-------------------|-----------|----------------|
| 24                                                                    | 2 bedroom semi detached house with 2 parking spaces | -                 | -         | RESERVED       |
| 25                                                                    | 2 bedroom semi detached house with 2 parking spaces | £175,000          | £70,000   | £225.75        |
| *Including rent, buildings insurance. Service charge to be confirmed. |                                                     |                   |           |                |