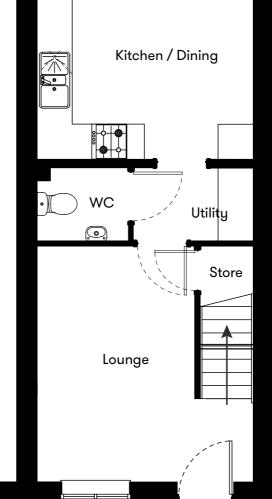

## Plots 24 & 25 2 Bedroom House

First Floor

The prices are correct at the time of print but can be subject to change, speak to a Sales Consultant for further details. The floor plans shown are for guidance only and are subject to change during construction. Window and door positions may vary from home to home, and some homes may be left or right handed.