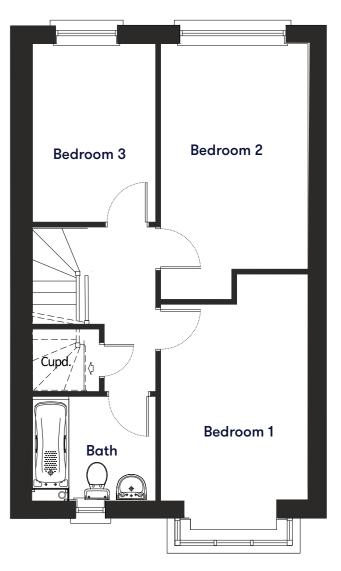

### Floor plan

| Plot | House type                                           | Open Market Value | 40% Share | Rent*   |
|------|------------------------------------------------------|-------------------|-----------|---------|
| 7    | 3 bedroom end of terrace house with 2 parking spaces | £231,500          | £92,600   | £328.54 |
| 10   | 3 bedroom end of terrace house with 2 parking spaces | £231,500          | £92,600   | £328.54 |