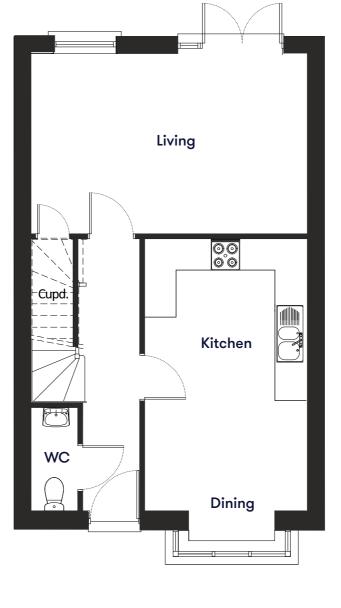

### Floor plan

| Plot | House type                                           | Open Market Value | 40% Share | Rent*   |
|------|------------------------------------------------------|-------------------|-----------|---------|
| 7    | 3 bedroom end of terrace house with 2 parking spaces | £231,500          | £92,600   | £328.54 |
| 10   | 3 bedroom end of terrace house with 2 parking spaces | £231,500          | £92,600   | £328.54 |