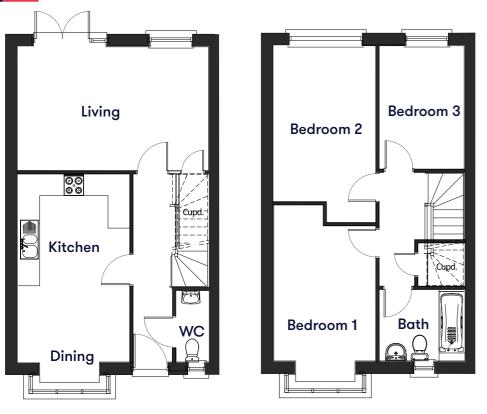

#### Floor plan

Plot 8
3 Bedroom House

| Plot | House type                                           | Open Market Value | 40% Share | Rent*   |  |
|------|------------------------------------------------------|-------------------|-----------|---------|--|
| 8    | 3 bedroom end of terrace house with 2 parking spaces | £231,500          | £92,600   | £328.54 |  |

### Floor plan

| Plot | House type                                           | Open Market Value | 40% Share | Rent*   |
|------|------------------------------------------------------|-------------------|-----------|---------|
| 7    | 3 bedroom end of terrace house with 2 parking spaces | £231,500          | £92,600   | £328.54 |
| 10   | 3 bedroom end of terrace house with 2 parking spaces | £231,500          | £92,600   | £328.54 |