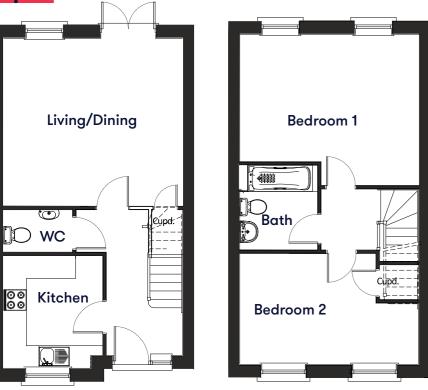

<sup>\*</sup>Including buildings insurance and service charge.

Floor plan

Plot 9
2 Bedroom House

# Plot House type Open Market Value 40% Share Rent\* 9 2 bedroom mid terrace house with 2 parking spaces £196,500 £78,600 £284.32