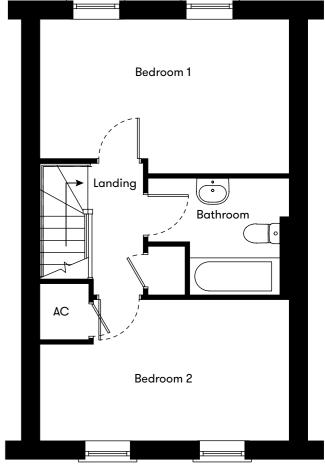

## Floor plan

Plots 71, 72, 73 74 & 75 2 Bedroom House

First Floor

| Plot | House type                                       | Open Market Value | 35% Share | Monthly Charge |
|------|--------------------------------------------------|-------------------|-----------|----------------|
| 71   | 2 bedroom end terrace house with 1 parking space | -                 | -         | RESERVED       |
| 72   | 2 bedroom mid terrace house with 1 parking space | £172,500          | £60,375   | £264.50        |
| 73   | 2 bedroom mid terrace house with 1 parking space | £172,500          | £60,375   | £264.50        |
| 74   | 2 bedroom mid terrace house with 1 parking space | -                 | -         | RESERVED       |
| 75   | 2 bedroom end terrace house with 1 parking space | -                 | -         | RESERVED       |