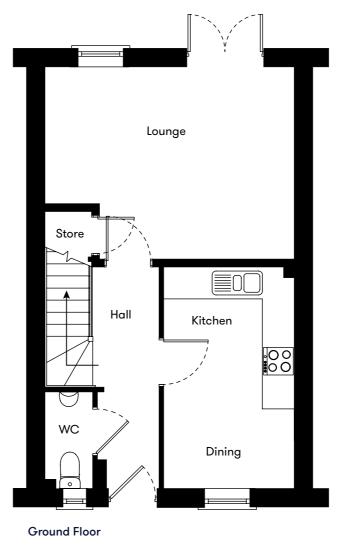

## Floor plan

Plots 71, 72, 73 74 & 75 2 Bedroom House

First Floor

| Plot | House type                                       | Open Market Value | 35% Share | Monthly Charge |
|------|--------------------------------------------------|-------------------|-----------|----------------|
| 71   | 2 bedroom end terrace house with 1 parking space | -                 | -         | RESERVED       |
| 72   | 2 bedroom mid terrace house with 1 parking space | £172,500          | £60,375   | £264.50        |
| 73   | 2 bedroom mid terrace house with 1 parking space | £172,500          | £60,375   | £264.50        |
| 74   | 2 bedroom mid terrace house with 1 parking space | -                 | -         | RESERVED       |
| 75   | 2 bedroom end terrace house with 1 parking space | -                 | -         | RESERVED       |