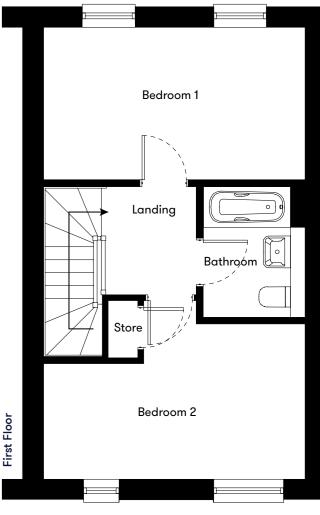

The prices are correct at the time of print but can be subject to change, speak to a Sales Consultant for further details.

The floor plans shown are for guidance only and are subject to change during construction. Window and door positions may vary from home to home, and some homes may be left or right handed. Please note that the carpets are not included as standard.

Telephone: 01934 526446

Email: newhomes@livewest.co.uk

Floor plan

Plots 19, 20, 21 22, 23 & 24 2 Bedroom Home

| Plot | House type                                        | Open Market Value | 50% Share | Monthly Charge* |
|------|---------------------------------------------------|-------------------|-----------|-----------------|
| 19   | 2 bedroom end terrace house with 2 parking spaces | £205,000          | £102,500  | £265.17         |
| 20   | 2 bedroom mid terrace house with 2 parking spaces | £202,000          | £101,000  | £261.73         |
| 21   | 2 bedroom end terrace house with 3 parking spaces | £203,000          | £101,500  | £262.87         |
| 22   | 2 bedroom end terrace house with 2 parking spaces | £210,000          | £105,000  | £270.90         |
| 23   | 2 bedroom mid terrace house with 2 parking spaces | £208,000          | £104,000  | £268.60         |
| 24   | 2 bedroom end terrace house with 2 parking spaces | £212,000          | £106,000  | £273.19         |