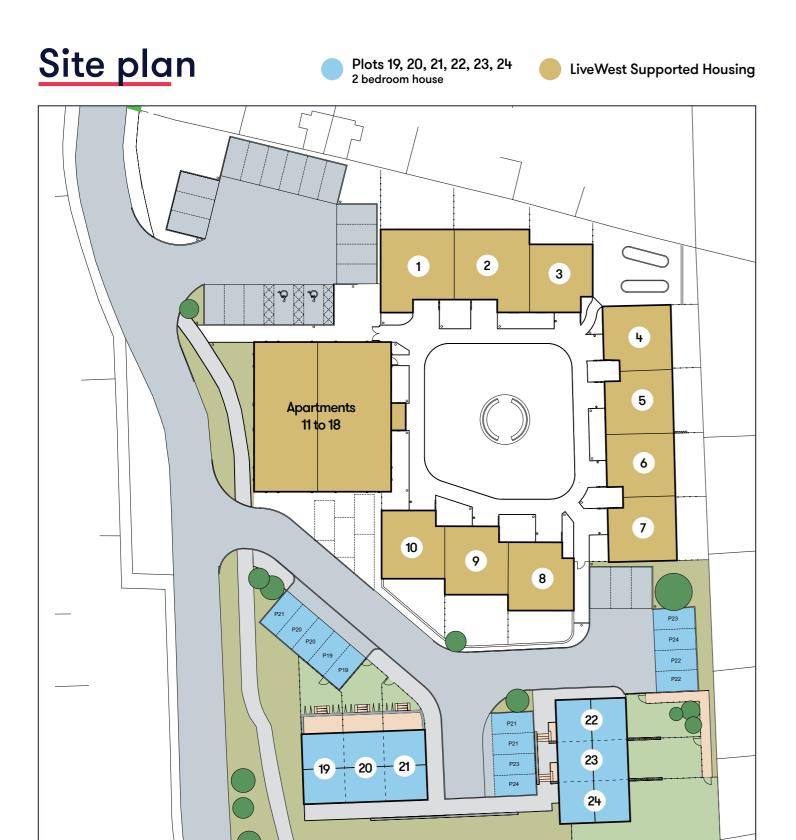

Telephone: 01934 526446

Email: newhomes@livewest.co.uk

Floor plan

Plots 19, 20, 21 22, 23 & 24 2 Bedroom Home

| Plot | House type                                        | Open Market Value | 50% Share | Monthly Charge* |
|------|---------------------------------------------------|-------------------|-----------|-----------------|
| 19   | 2 bedroom end terrace house with 2 parking spaces | £205,000          | £102,500  | £265.17         |
| 20   | 2 bedroom mid terrace house with 2 parking spaces | £202,000          | £101,000  | £261.73         |
| 21   | 2 bedroom end terrace house with 3 parking spaces | £203,000          | £101,500  | £262.87         |
| 22   | 2 bedroom end terrace house with 2 parking spaces | £210,000          | £105,000  | £270.90         |
| 23   | 2 bedroom mid terrace house with 2 parking spaces | £208,000          | £104,000  | £268.60         |
| 24   | 2 bedroom end terrace house with 2 parking spaces | £212,000          | £106,000  | £273.19         |