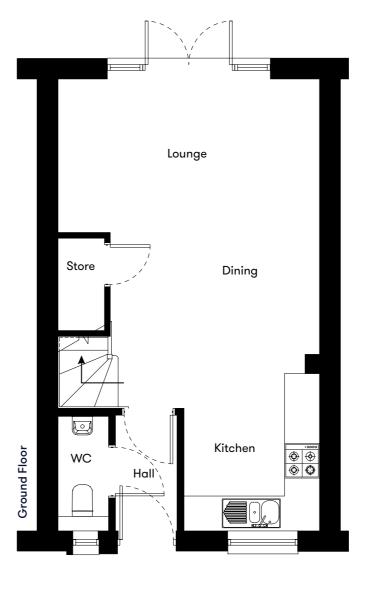

The prices are correct at the time of print but can be subject to change, speak to a Sales Consultant for further details.

The floor plans shown are for guidance only and are subject to change during construction. Window and door positions may vary from home to home, and some homes may be left or right handed. Please note that the carpets are not included as standard.

Telephone: 01934 526446

Email: newhomes@livewest.co.uk

Floor plan

Plots 19, 20, 21 22, 23 & 24 2 Bedroom Home

| Plot | House type                                        | Open Market Value | 50% Share | Monthly Charge* |
|------|---------------------------------------------------|-------------------|-----------|-----------------|
| 19   | 2 bedroom end terrace house with 2 parking spaces | £205,000          | £102,500  | £265.17         |
| 20   | 2 bedroom mid terrace house with 2 parking spaces | £202,000          | £101,000  | £261.73         |
| 21   | 2 bedroom end terrace house with 3 parking spaces | £203,000          | £101,500  | £262.87         |
| 22   | 2 bedroom end terrace house with 2 parking spaces | £210,000          | £105,000  | £270.90         |
| 23   | 2 bedroom mid terrace house with 2 parking spaces | £208,000          | £104,000  | £268.60         |
| 24   | 2 bedroom end terrace house with 2 parking spaces | £212,000          | £106,000  | £273.19         |