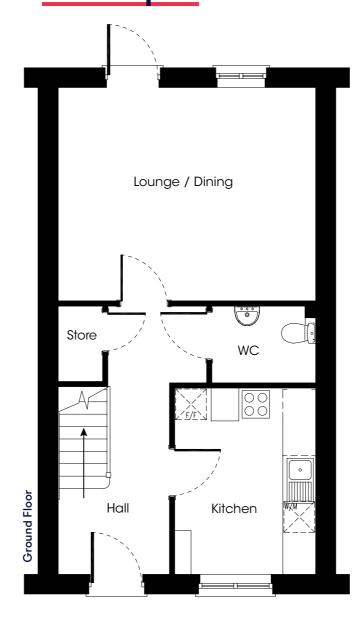

## Floor plan

Plots 69 & 70 3 Bedroom Home

| Plot | House type                                        | Open Market Value | 40% Share | Rent*   |
|------|---------------------------------------------------|-------------------|-----------|---------|
| 69   | 3 bedroom end terrace house with 2 parking spaces | £252,500          | £101,000  | £334.55 |
| 70   | 3 bedroom mid terrace house with 2 parking spaces | £251,500          | £100,600  | £333.30 |