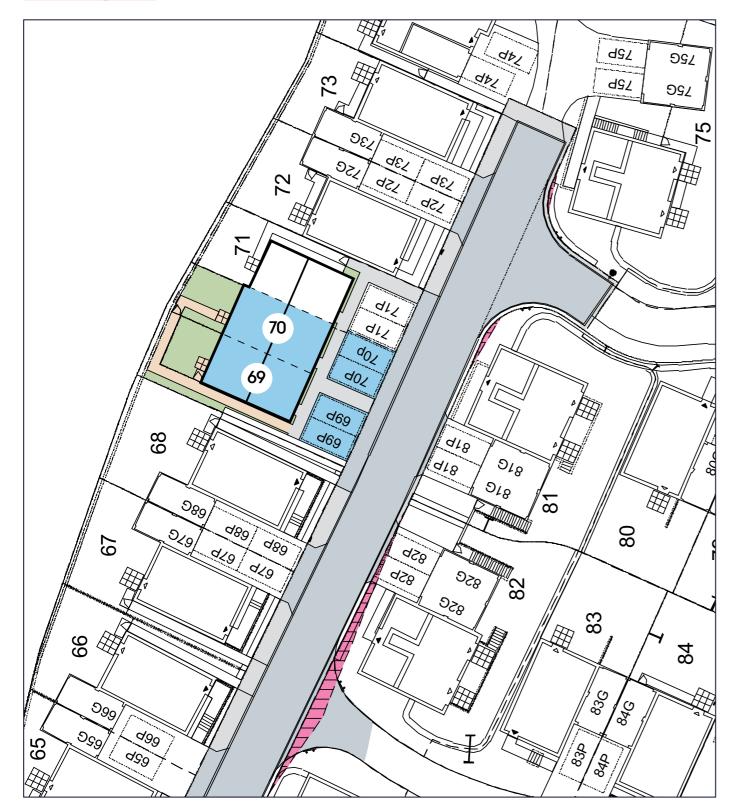

## Site plan

## Floor plan

Plots 69 & 70 3 Bedroom Home

| Plot | House type                                        | Open Market Value | 40% Share | Rent*   |
|------|---------------------------------------------------|-------------------|-----------|---------|
| 69   | 3 bedroom end terrace house with 2 parking spaces | £252,500          | £101,000  | £334.55 |
| 70   | 3 bedroom mid terrace house with 2 parking spaces | £251,500          | £100,600  | £333.30 |