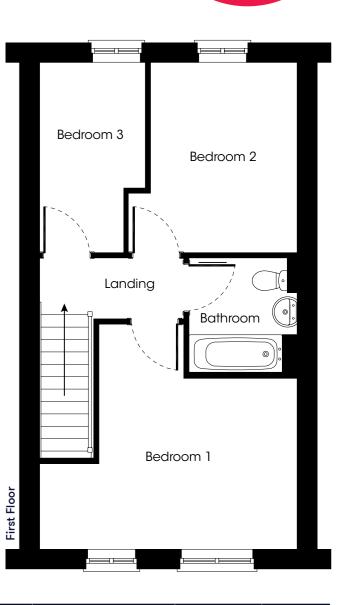

## Floor plan

Plots 69 & 70 3 Bedroom Home

| Plot | House type                                        | Open Market Value | 40% Share | Rent*   |
|------|---------------------------------------------------|-------------------|-----------|---------|
| 69   | 3 bedroom end terrace house with 2 parking spaces | £252,500          | £101,000  | £334.55 |
| 70   | 3 bedroom mid terrace house with 2 parking spaces | £251,500          | £100,600  | £333.30 |