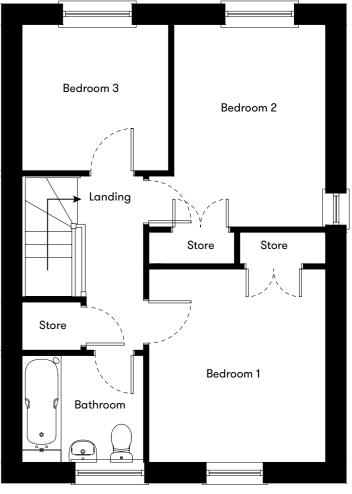

### First Floor

# Floor plan

Ground Floor

| FIOL | House type                                          | Open Market Value | 40% Share | Rent*   |
|------|-----------------------------------------------------|-------------------|-----------|---------|
| 33   | 3 bedroom semi detached house with 2 parking spaces | £250,000          | £100,000  | £319.97 |
| 34   | 3 bedroom semi detached house with 2 parking spaces | £250,000          | £100,000  | £319.97 |