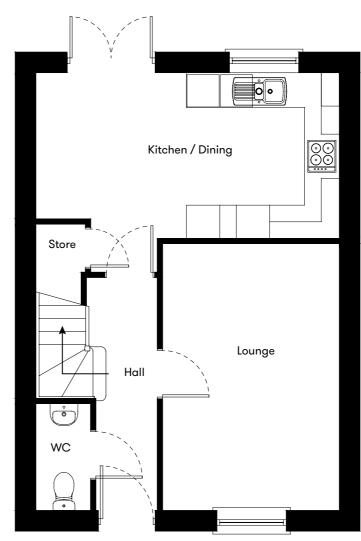

# Floor plan

Ground Floor

| FIOL | House type                                          | Open Market Value | 40% Share | Rent*   |
|------|-----------------------------------------------------|-------------------|-----------|---------|
| 33   | 3 bedroom semi detached house with 2 parking spaces | £250,000          | £100,000  | £319.97 |
| 34   | 3 bedroom semi detached house with 2 parking spaces | £250,000          | £100,000  | £319.97 |