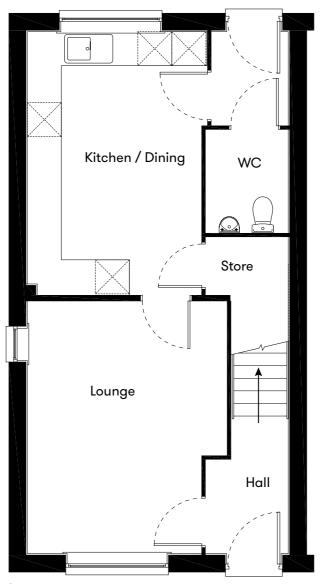

## <u>Floor plan</u>

Ground Floor

| Plot                                                                      | House type                                  | Open Market Value | 40% Share | Monthly Charge* |
|---------------------------------------------------------------------------|---------------------------------------------|-------------------|-----------|-----------------|
| 170                                                                       | 3 bedroom end terrace with 2 parking spaces | £260,000          | £104,000  | £359.90         |
| 171                                                                       | 3 bedroom mid terrace with 2 parking spaces | £255,000          | £102,000  | £353.65         |
| * including rent, buildings insurance, service charge and management fee. |                                             |                   |           |                 |