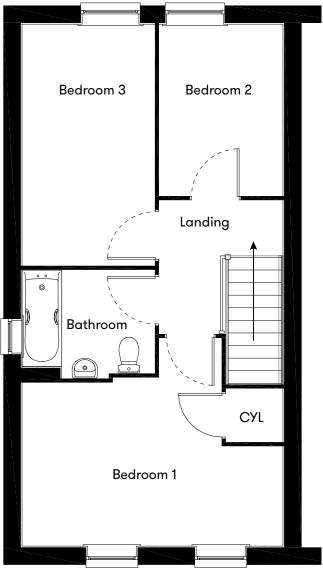

-|-------------------|-----------|-----------------|
| 170                                                                       | 3 bedroom end terrace with 2 parking spaces | £260,000          | £104,000  | £359.90         |
| 171                                                                       | 3 bedroom mid terrace with 2 parking spaces | £255,000          | £102,000  | £353.65         |
| * including rent, buildings insurance, service charge and management fee. |                                             |                   |           |                 |

Contact us for more information

Telephone: 01934 526446 Email: newhomes@livewest.co.uk



### Contact us for more information

Telephone: 01934 526446 Email: newhomes@livewest.co.uk

### **Plots 170 & 171** 3 Bedroom Home



First Floor