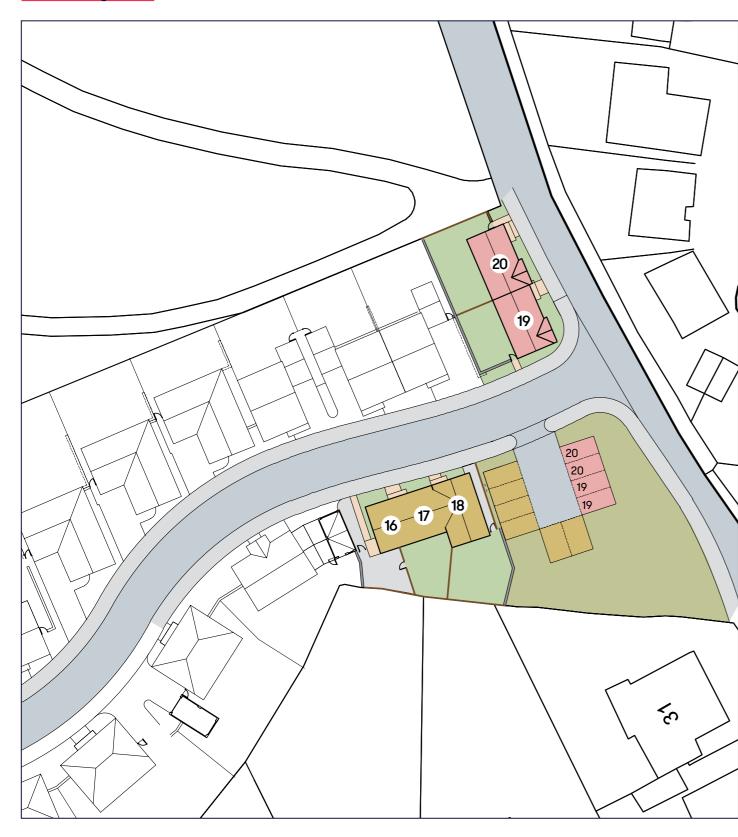

## Site plan

Plots 19 & 20 2 bedroom house

Floor plan

Plots 19 & 20 2 Bedroom House

**Ground Floor** 

Bathroom Bedroom 1 Bedroom 2 Landing

First Floor

| Plot | House type                                          | Open Market Value | 40% Share | Rent*   |
|------|-----------------------------------------------------|-------------------|-----------|---------|
| 19   | 2 bedroom semi detached house with 2 parking spaces | £210,000          | £84,000   | £299.50 |
| 20   | 2 bedroom semi detached house with 2 parking spaces | £210,000          | £84,000   | £299.50 |