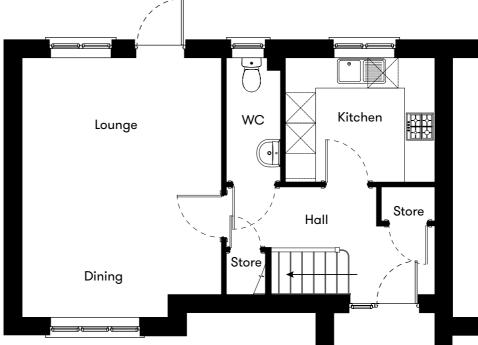

## Site plan

Plots 19 & 20 2 bedroom house

Floor plan

Plots 19 & 20 2 Bedroom House

**Ground Floor** 

Bathroom Bedroom 1 Bedroom 2 Landing

First Floor

| Plot | House type                                          | Open Market Value | 40% Share | Rent*   |
|------|-----------------------------------------------------|-------------------|-----------|---------|
| 19   | 2 bedroom semi detached house with 2 parking spaces | £210,000          | £84,000   | £299.50 |
| 20   | 2 bedroom semi detached house with 2 parking spaces | £210,000          | £84,000   | £299.50 |