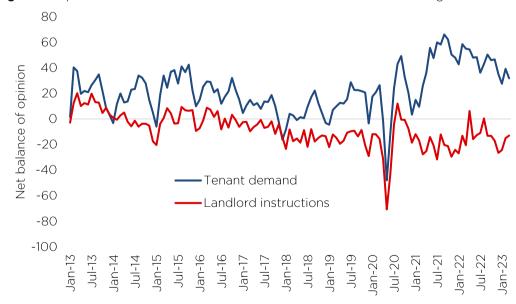

th West      | 0.7% | 2.2% | 10.6% |
| Wales           | 0.8% | 2.1% | 10.0% |
| Scotland        | 1.3% | 3.6% | 13.3% |

**Source** Zoopla Rental Index powered by Hometrack

Annual rental growth to Feb-23

Above 12%

10% to 12%

8% to 10%

6% to 8%

0% to 6%

Rental falls

Figure 6 Annual rental growth to Feb-23

Source Zoopla Rental Index powered by Hometrack

Source RICS

Figure 7 Gap between tenant demand and landlord instructions remains significant

The RICS survey for the lettings market showed the continued mismatch between rental supply and demand that has underpinned rental growth across the UK over the last two years.

Tenant demand slightly decreased in March as new supply marginally increased. However, the large gap between the two means the upward pressure on rents remains.



 Table 2 Rental forecasts (published November 2022)

Region 2023 2024 2025 2026 2027 5 years to 2027 UK 6.5% 4.0% 2.0% 2.4% 2.3% 18.3% London 5.5% 5.0% 2.0% 2.4% 2.3% 18.4%

3

Table 3 Recent house price growth

|                 | (Reg | Nationwide<br>ions to Q1 2<br>to April 20 | 2023, | (to   | ONS<br>February 20 | 023) | (to   | Savills<br>January 20 | 23)   |
|-----------------|------|-------------------------------------------|-------|-------|--------------------|------|-------|-----------------------|-------|
|                 | m/m  | q/q                                       | у/у   | m/m   | q/q                | у/у  | m/m   | q/q                   | у/у   |
| UK              | 0.5% | -0.7%                                     | -2.7% | -0.3% | -0.8%              | 5.5% | 0.1%