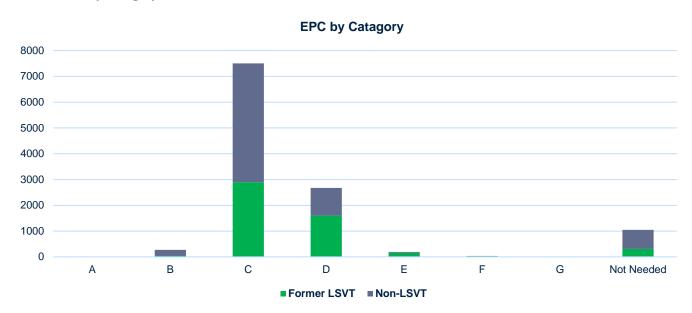

Valuation of housing stock relating to the £1,000,000,000 Guaranteed Secured Note Programme of LiveWest Treasury plc

- Whether there are multi storey or multi occupied residential buildings within the portfolio that have either ACM or Non ACM external wall systems - (Yes Costs Provided to Mitigate)
- For the multi storey residential buildings, whether the Initial Guarantor has
  conformed with the External Wall Fire Review process and, for any buildings with
  potentially combustible external wall systems, have obtained an External Wall
  Survey (EWS1) by a competent chartered professional with suitable fire expertise,
  within the last five years or since any alterations (No Costs Provided to Mitigate)
- Current Rent 52 Week basis (net of Service Charges) (Yes)
- Tenancy Type and Letting Category (Yes)
- Shared Ownership % Retained Equity (Yes)
- EPC Rating (Yes)