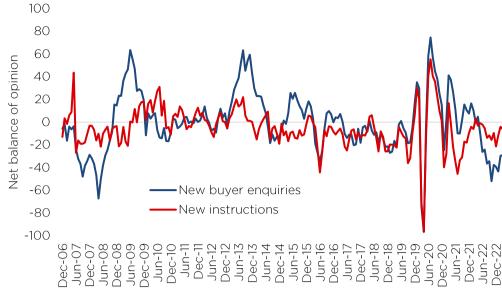

house price growth in January was strongest in Hastings, up 16.7%. Torridge and Torbay in Devon had the second and third strongest growth at 15.1% and 14.5%. Aberdeen remained the only place seeing annual price falls of -2.2%, with Hammersmith and Fulham and East Renfrewshire in Scotland seeing the lowest growth of 0.9% and 1.1% respectively.

Figure 2 Annual house price growth to Jan-23



Source Savills using HM Land Registry and Registers of Scotland (6 month smoothed)\*

**Source** Savills using HM Land Registry and Registers of Scotland (6 month smoothed)\*

Figure 3 New buyer demand negative for eleventh consecutive month



A greater number of surveyors reported rising supply than rising demand. This will likely continue to put downward pressure on house prices in the short term.



Source RICS (seasonally adjusted)

Figure 4 Rate of house price falls slowing but sentiment remains negative

The RICS survey can be a good early indicator of house price movements, which are later picked up by other indices.

A majority of surveyors reported price falls in March with a net balance of opinion of -43. This is a slight reduction from February at -47.

Despite the recent uptick, house prices fell on a threemonth basis for the seventh consecutive month at -0.7%, according to Nationwide.

House prices fell further according to the more lagged ONS index, down -0.6% in the three months to February.



Source RICS, Nationwide, ONS (seasonally adjusted)

Figure 5 Number of transactions in March approaching pre-Covid levels

94,870 transactions completed in March, according to HMR