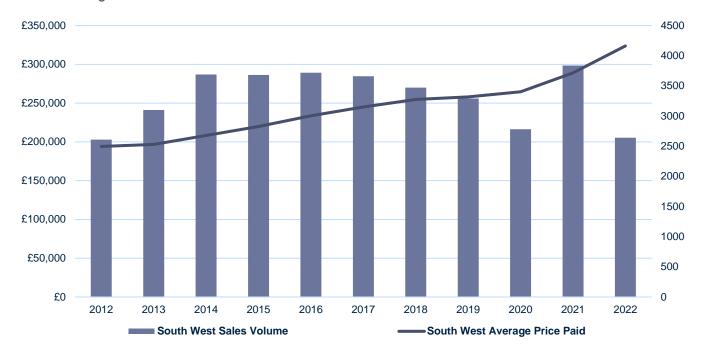

The spread of the stock is shown by the map in the Executive Summary. A selection of photographs is at Appendix 4.