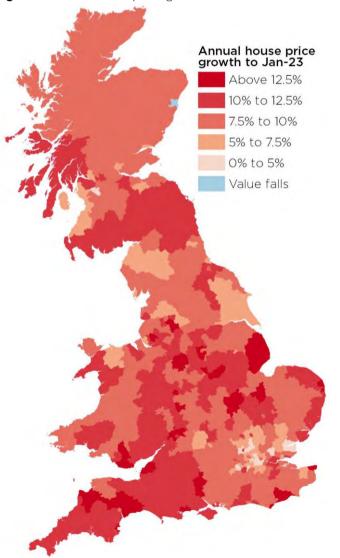

er, which are now typically lower than their pre-Covid levels. There now remains little room for further compression, meaning that rates are unlikely to fall much further. With an additional hike to the base rate on the cards due to stubbornly high inflation, quoted rates may even rise slightly. The size of this increase will depend on the degree to which this base rate hike is already priced in.

Annual house price growth in January was strongest in Hastings, up 16.7%. Torridge and Torbay in Devon had the second and third strongest growth at 15.1% and 14.5%. Aberdeen remained the only place seeing annual price falls of -2.2%, with Hammersmith and Fulham and East Renfrewshire in Scotland seeing the lowest growth of 0.9% and 1.1% respectively.

Figure 2 Annual house price growth to Jan-23



Source Savills using HM Land Registry and Registers of Scotland (6 month smoothed)\*

**Source** Savills using HM Land Registry and Registers of Scotland (6 month smoothed)\*

Figure 3 New buyer demand negative for eleventh consecutive month



A greater number of surveyors reported rising supply than rising demand. This will likely continue to put downward pressure on house prices in the short term.



Source RICS (seasonally adjusted)

Figure 4 Rate of house price falls slowing but sentiment remains negative

The RICS survey can be a good early indicator of house price movements, which are later picked up by other indices.

A majority of surveyors reported price falls in March with a net balance of opinion of -43. This is a slight reduction from February at -47.

Despite the recent upt