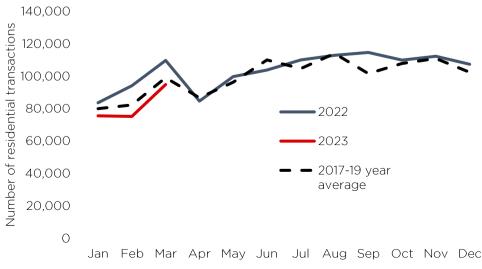

is is a slight reduction from February at -47.

Despite the recent uptick, house prices fell on a threemonth basis for the seventh consecutive month at -0.7%, according to Nationwide.

House prices fell further according to the more lagged ONS index, down -0.6% in the three months to February.



Source RICS, Nationwide, ONS (seasonally adjusted)

Figure 5 Number of transactions in March approaching pre-Covid levels

94,870 transactions completed in March, according to HMRC. This is -4% below the pre-Covid average, up from -9% below for February, suggesting a gradual return to normal levels of activity after the mini-budget.

However, activity remained below the heightened levels seen since the housing market reopened in June 2020 with March's transactions -33% below the 2021-22 average.



Source HMRC

Annual rental growth across the UK slowed further in March at 10.6% down from a peak of 12% in July 2022. Only the West Midlands, North East, and Scotland have seen increases in monthly rental growth, while all other regions have seen growth slow, according to Zoopla. Richmondshire was the only local authority to have annual rental falls, at -4.5% to February.

London remained the region with the greatest annual rental growth at 14.2% in March. However, when compared to the start of the pandemic in March 2020, London's growth still lags behind the UK average of 21.5%. In this time period Wales has seen the greatest growth of 27% followed by the North West at 24.7%.

Table 1 Regional rental growth to Mar-23

|                 | m/m  | q/q  | у/у   |
|-----------------|------|