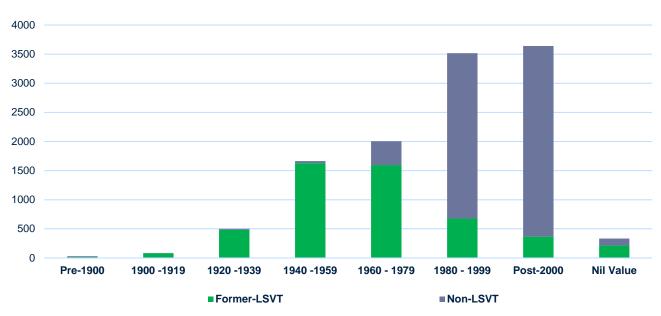

#### 2.4.1. Age

Chart 1: Age Profile

The portfolio includes properties categorised as Non LSVT and Former LSVT which have a distinct age and investment profile. The Non LSVT stock is typically acquired or developed schemes or street properties and with the majority of the portfolio falling with in the age range of 1991 to 2010 while the LSVT properties are typically post war and Local Authority build with an age profile concentrated between 1941 and 1980.