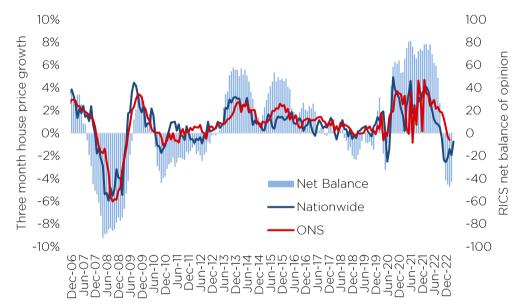

consecutive month



A greater number of surveyors reported rising supply than rising demand. This will likely continue to put downward pressure on house prices in the short term.



Source RICS (seasonally adjusted)

Figure 4 Rate of house price falls slowing but sentiment remains negative

The RICS survey can be a good early indicator of house price movements, which are later picked up by other indices.

A majority of surveyors reported price falls in March with a net balance of opinion of -43. This is a slight reduction from February at -47.

Despite the recent uptick, house prices fell on a threemonth basis for the seventh consecutive month at -0.7%, according to Nationwide.

House prices fell further according to the more lagged ONS index, down -0.6% in the three months to February.



Source RICS, Nationwide, ONS (seasonally adjusted)

Figure 5 Number of transactions in March approaching pre-Covid levels

94,870 transactions completed in March, according to HMRC. This is -4% below the pre-Covid average, up from -9% below for February, suggesting a gradual return to normal levels of activity after the mini-budget.

However, activity remained below the heightened levels seen since the housing market reopened in June 2020 with March's transactions -33% below the 2021-22 average.



Source HMRC

Annual rental growth across the UK slowed further in March at 10.6% down from a peak of 12% in July 2022. Only the West Midlands, North East, and Scotland have seen increases in monthly rental growth, while all other regions have seen growth slow, according to Zoopla. Richmondshir