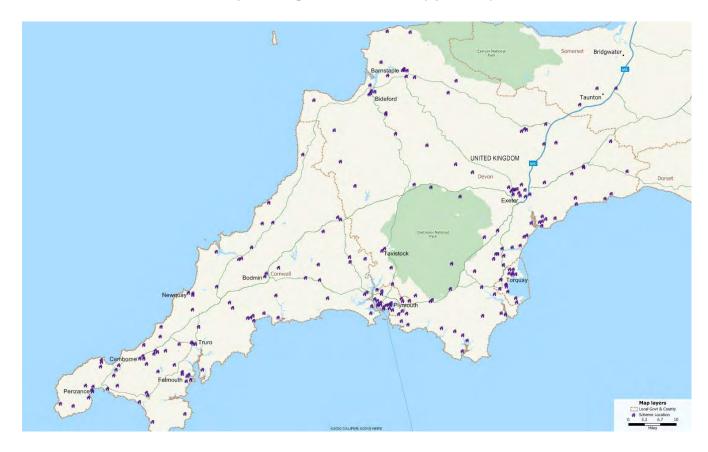

# **Executive Summary**

Map showing stock distribution (by cluster)

Valuation of housing stock relating to the £1,000,000,000 Guaranteed Secured Note Programme of LiveWest Treasury plc

## 2.1. Summary

The schedule of properties (the "Properties") with apportioned values is attached at Appendix 2 and relates to 11,716 properties (incl. 363 nil value units). They are all located in The South West of England, along with parts of the portfolio comprising Large Scale Voluntary Transfer ("LSVT") units of ex-local authority housing properties spread across 12 Local Authority areas, shown in Table 1 below. We consider that the Former LSVT and Non LSVT, the latter acquired and developed post transfer, would have a different investment profile and as such we have disaggregated the portfolio for valuation purposes.

The majority of the former local authority transfer properties are principally concentrated in Cornwall and South Hams with some out-layers in Plymouth and Torbay, while the Non-Transfer stock acquired or built post transfer properties have a wider distributed across the region with greater potential for lotting.

The spread of the stock is shown by the map in the Executive Summary. A selection of photographs is at Appendix 4.