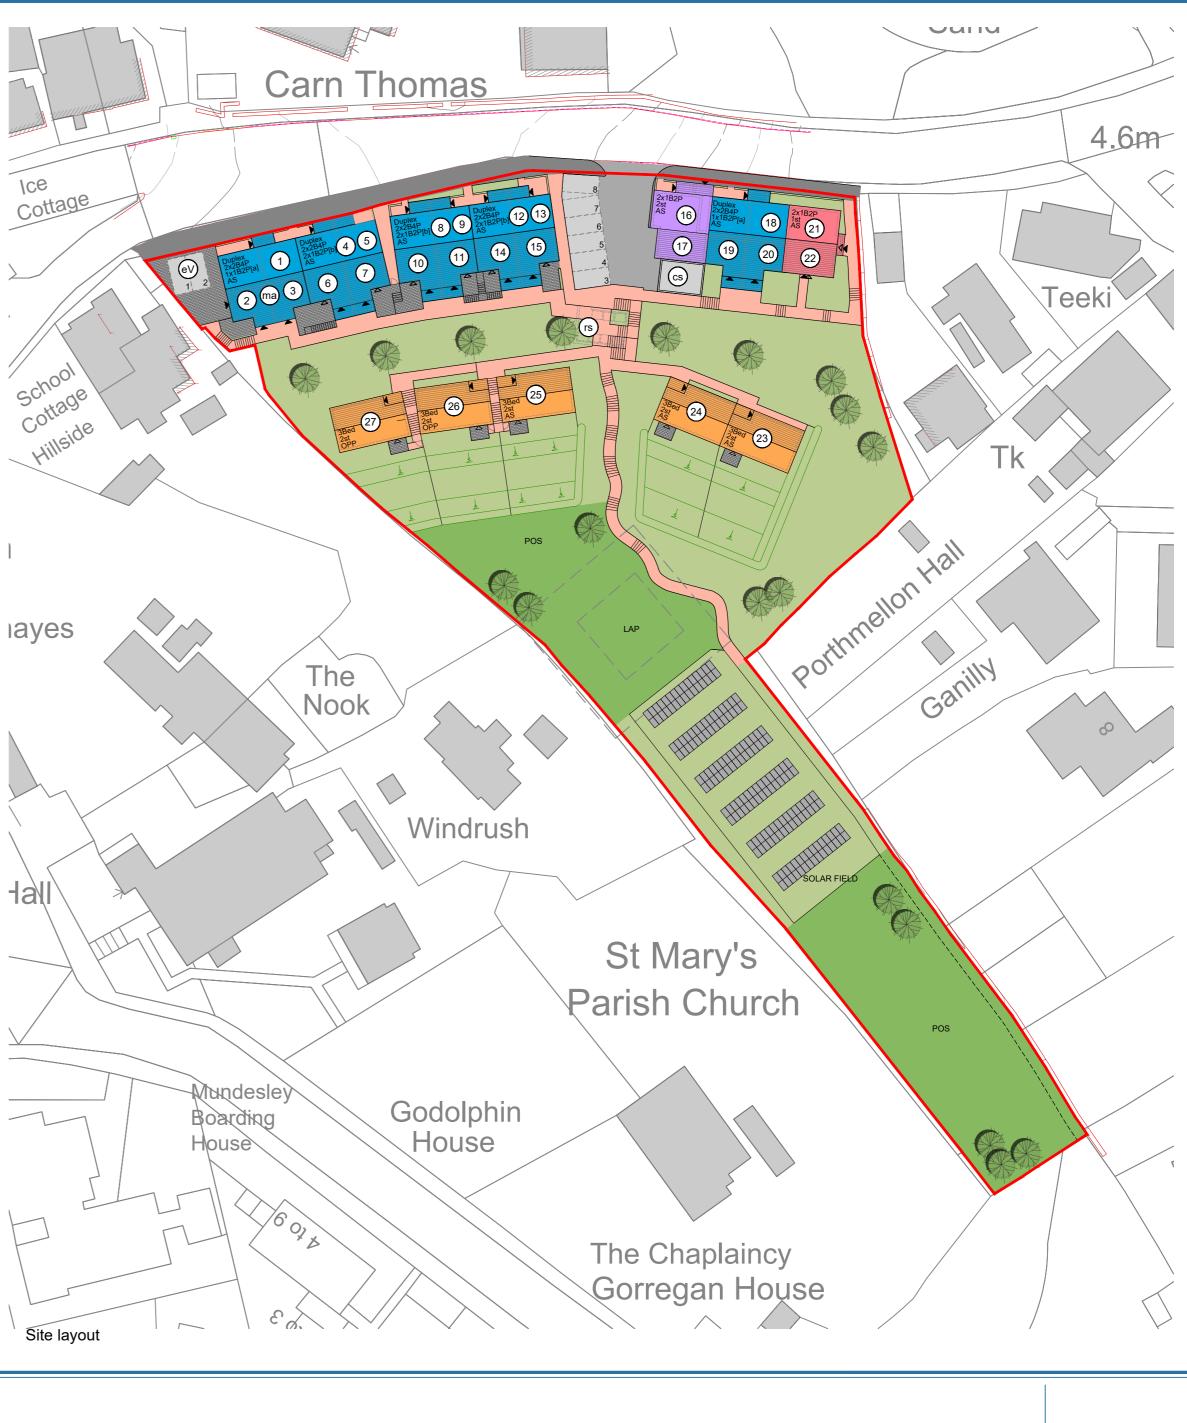

## Approach

Units positioned on an east-west axis to follow existing topography in two rows separated by a communal landscaped green corridor allowing access to higher level flats and dwellings located further into the site. Ramped and stepped paths serve the higher parts of the site including the solar farm with flatter areas given over to public open space and potential play areas. Shared bays for car and other vehicle usage are predominently accessed from the existing junction into the site. This junction and area of hard-standing separates the dwellings creating a green vista into the site forming the principal landscaped route.

An active street frontage is created with ground floor flats accessed directly off the public footpath. The 2no. bedroom duplex flats over are accessed from the landscape corridor at the lower side of the sloping topography with the 3no. split level houses set further up the slope. A series of steps configured over the communal bin store serves the multiple levels. All dwellings are designed through their sectional arrangement to work with the existing site gradients.

| General Legend |                                                                  |  |  |
|----------------|------------------------------------------------------------------|--|--|
|                | Site boundary                                                    |  |  |
| DUPLEX<br>2b4p | House type reference<br>refer to house type drawings for details |  |  |
| AS/OPP         | Handing demarcation                                              |  |  |
| 1              | Plot numbers                                                     |  |  |
| rs             | Refuse store communal                                            |  |  |
| CS             | Cycle store communal                                             |  |  |
| ma             | Materials store                                                  |  |  |
| eV             | Electric vehicle charging spaces                                 |  |  |
| 1              | Parking numbers                                                  |  |  |

lce Cottage school, Cottage Hillside

0 5 10 25

Project itle: lient ate ACHITEC' Drawn by: Checked by: Scale: Drawing No.: 21024 / L01

Carn Thomas, Isles of Scilly Site Layout Livewest Sep 2021 RIA DMA 1:500 @ A 2 Rev.:D